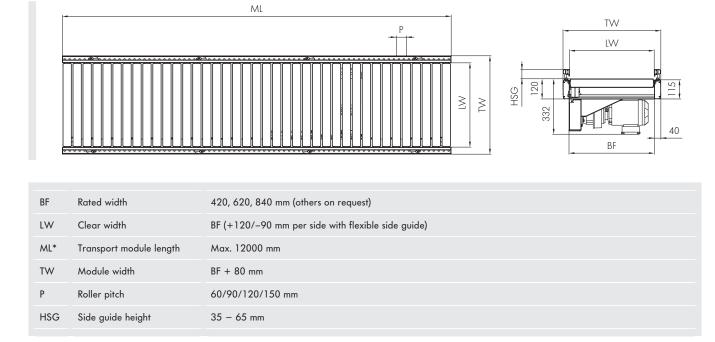

#### Dimensions

\*If a slave curve is driven by a straight conveyor, the max. module length is reduced by 3000 mm, for 2 curves by 6000 mm.