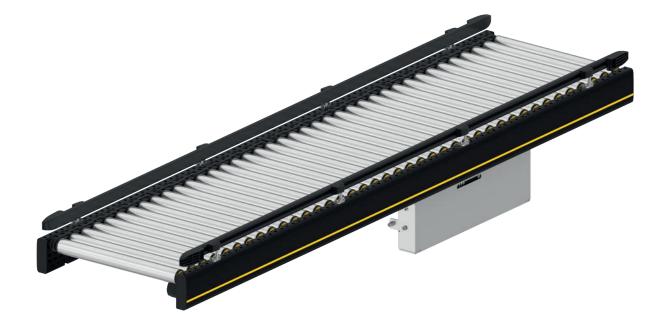

#### **Product description**

The permanently powered flat belt conveyor RM 8210 serves as a transport conveyor that requires only one 400/460-V drive for long distances up to 12 m.

#### Scope of delivery

- Supply incl. 1 sensor per conveyor
- $\cdot \;$  Module is completely assembled, except for the flat belt
- · Please order supports and end caps separately